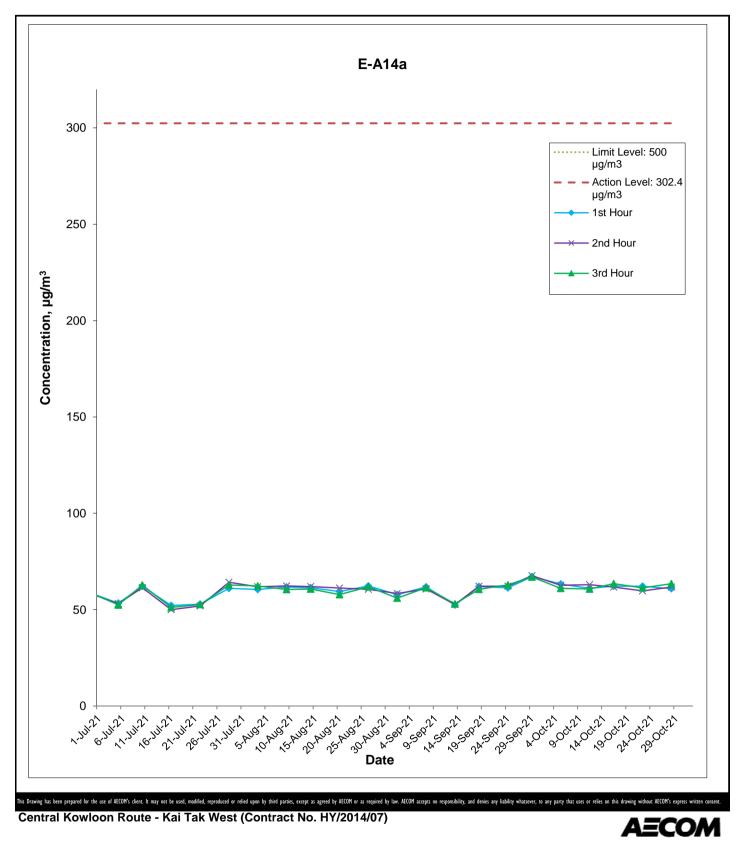

## Appendix G Air Quality Monitoring Results

1-hour TSP Monitoring Results at Station E-A14a (Block B, Merit Industrial Centre)

|           | Start<br>Time | Weather   | 1st Hour<br>Conc. | 2nd Hour<br>Conc. | 3rd Hour<br>Conc. |
|-----------|---------------|-----------|-------------------|-------------------|-------------------|
| Date      | (hh:mm)       | Condition | (µg/m³)           | (µg/m³)           | (µg/m³)           |
| 5-Oct-21  | 12:50         | Sunny     | 63.3              | 62.6              | 61.1              |
| 11-Oct-21 | 10:10         | Sunny     | 61.1              | 63.0              | 60.7              |
| 16-Oct-21 | 12:20         | Fine      | 62.2              | 61.7              | 63.5              |
| 22-Oct-21 | 13:00         | Fine      | 62.1              | 59.7              | 61.3              |
| 28-Oct-21 | 12:00         | Fine      | 60.9              | 61.7              | 63.5              |
|           |               |           |                   | Average           | 61.9              |
|           |               |           |                   | Min               | 59.7              |
|           |               |           |                   | Max               | 63.5              |

Graphical Presentation of Impact 1-hour TSP Monitoring Results

Date: November 2021

Appendix G