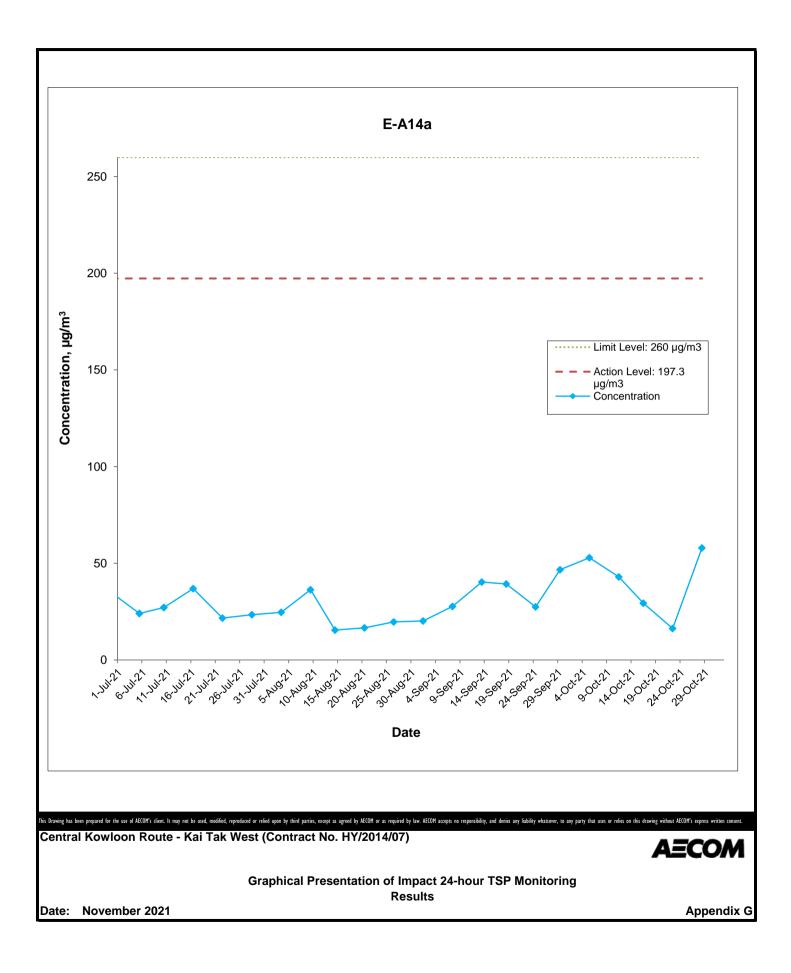

## Appendix G Air Quality Monitoring Results

24-hour TSP Monitoring Results at Station E-A14a (Block B, Merit Industrial Centre)

|           | Weather   | Air        | Atmospheric    | Flow R  | ate (m <sup>3</sup> /min.) | Av. flow | Total vol. | Filter W | /eight (g) | Particulate | Elaps    | se Time  | Sampling   | Conc.   |
|-----------|-----------|------------|----------------|---------|----------------------------|----------|------------|----------|------------|-------------|----------|----------|------------|---------|
| Date      | Condition | Temp. (°C) | Pressure (hPa) | Initial | Final                      | (m³/min) | (m³)       | Initial  | Final      | weight(g)   | Initial  | Final    | Time(hrs.) | (µg/m³) |
| 5-Oct-21  | Sunny     | 29.8       | 1010.0         | 1.34    | 1.34                       | 1.34     | 1925.3     | 2.6868   | 2.7886     | 0.1018      | 11802.34 | 11826.34 | 24.00      | 52.9    |
| 11-Oct-21 | Sunny     | 30.5       | 1004.5         | 1.34    | 1.34                       | 1.34     | 1925.3     | 2.6528   | 2.7354     | 0.0826      | 11826.34 | 11850.34 | 24.00      | 42.9    |
| 16-Oct-21 | Fine      | 29.2       | 1009.4         | 1.34    | 1.34                       | 1.34     | 1925.3     | 2.6857   | 2.7422     | 0.0565      | 11850.34 | 11874.34 | 24.00      | 29.3    |
| 22-Oct-21 | Fine      | 30.3       | 1010.5         | 1.34    | 1.34                       | 1.34     | 1925.3     | 2.6795   | 2.7108     | 0.0313      | 11874.34 | 11898.34 | 24.00      | 16.3    |
| 28-Oct-21 | Fine      | 29.6       | 1009.6         | 1.34    | 1.34                       | 1.34     | 1925.3     | 2.6789   | 2.7904     | 0.1115      | 11898.34 | 11922.34 | 24.00      | 57.9    |
|           |           |            |                |         |                            |          |            |          |            |             |          |          | Average    | 39.9    |
|           |           |            |                |         |                            |          |            |          |            |             |          |          | Minimum    | 16.3    |

Maximum 57.9